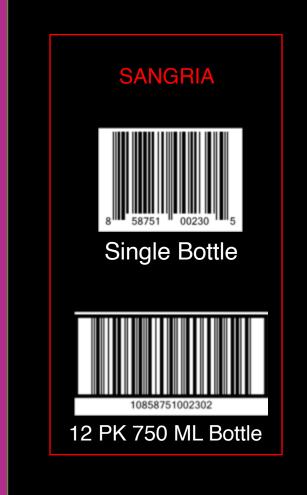

#### **BOTTLE PACKAGING SPECS**

Fun Wine 750 ml Multi-Serve Bottles Bottle weight: 1.212 Kilograms - 2.67 Pound

SKU

750 ML BTL, 12bottles percase

Each case contains 12bottles of a single flavor

| Case Dimensions | 11.93"Lx 8.9"W x 12.9"H |
|-----------------|-------------------------|
|                 |                         |

Case Weight 26 lbs.

Pallet Configuration 17 cases per layer x 4 layers per pallet = 68 units/pallet 17,136 Bottles /21 Pallets in a container 1428 cases per container

Pallet Weight

2,440 lbs.