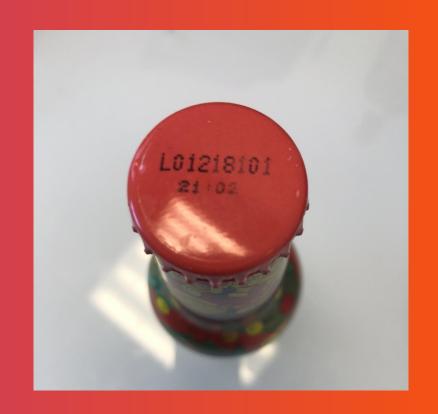

### 330mL BOTTLE LOT #

EXAMPLE
Batch Code L01218101

L= Lot

0 = last figure of year of production 2020

12 = month i.e. December

18 = day of the month i.e. 18 of

December

1 = Line of production N°1

O1 = 001st production on Line N°1