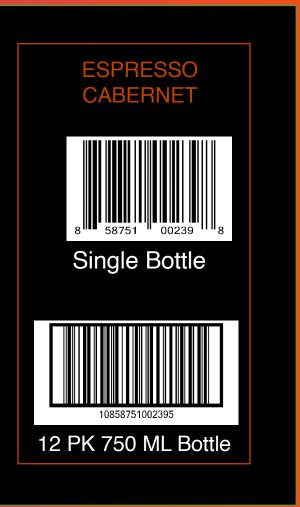

#### **BOTTLE PACKAGING SPECS**

Fun Wine 750 ml Multi-Serve Bottles Bottle weight: 1.212 Kilograms - 2.67 Pound

SKU

750 ML BTL, 12bottles percase

Each case contains 12bottles of a single flavor

| Case Dimensions | 11.93"Lx 8.9"W x 12.9"H |
|-----------------|-------------------------|
|                 |                         |

Case Weight 26 lbs.

Pallet Configuration 17 cases per layer x 4 layers per pallet = 68 units/pallet 17,136 Bottles /21 Pallets in a container 1428 cases per container

Pallet Weight

2,440 lbs.