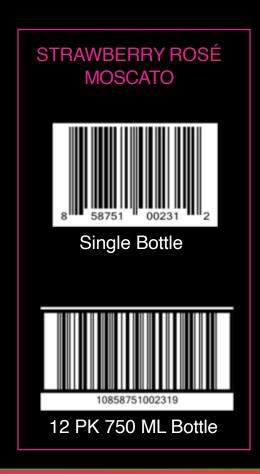

#### **BOTTLE PACKAGING SPECS**

Fun Wine 750 ml Multi-Serve Bottles Bottle weight: 1.212 Kilograms - 2.67 Pound

SKU

750 ML BTL, 12bottles percase

Each case contains 12bottles of a single flavor

| Case Dimensions | 11.93"Lx 8.9"W x 12.9"H |
|-----------------|-------------------------|
|                 |                         |

Case Weight 26 lbs.

Pallet Configuration 17 cases per layer x 4 layers per pallet = 68 units/pallet 17,136 Bottles /21 Pallets in a container 1428 cases per container

Pallet Weight

2,440 lbs.















### 750mL BOTTLE LOT #

EXAMPLE
Batch Code L01005203

L= Lot

0 = last figure of year of production 2020

10 = month i.e. December

05 = day of the month i.e. 18 of

December

2 = Line of production N°1

03 = 03rd production on Line N°1



#### **ALUMINUM BOTTLE PACKAGING SPECS**

| Fun Wine 330 ml<br>aluminum bottles | Bottle weight: 382 Grams - 0.842 Pound                                                                                                          |            |               |           |