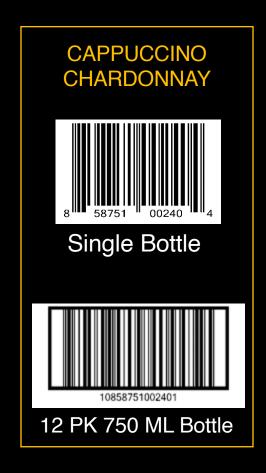

#### **BOTTLE PACKAGING SPECS**

Fun Wine 750 ml Multi-Serve Bottles Bottle weight: 1.212 Kilograms - 2.67 Pound

SKU

750 ML BTL, 12bottles percase

Each case contains 12bottles of a single flavor

| Case Dimensions | 11.93"Lx 8.9"W x 12.9"H |
|-----------------|-------------------------|
|                 |                         |

Case Weight 26 lbs.

Pallet Configuration 17 cases per layer x 4 layers per pallet = 68 units/pallet 17,136 Bottles /21 Pallets in a container 1428 cases per container

Pallet Weight

2,440 lbs.