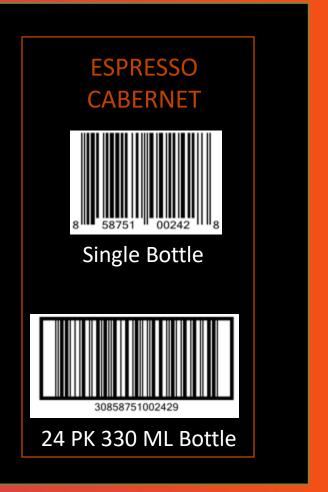

#### **ALUMINUM BOTTLE PACKAGING SPECS**

| Fun Wine 330 ml<br>aluminum bottles | Bottle weight: 382 Grams - 0.842 Pound                                                                                                          |            |               |           |                                                                                                                                                                                                                                                                                                                                                                                                                                                                                                                                                                                                                                                                                                                                                                                                                                                                                                                                                                                                                                                                                                                                                                                                                                                                                                                                                                                                                                                                                                                                                                                                                                                                                                                                                                                                                                                                                                                                                                                                                                                                                                                                |           |           |
|-------------------------------------|-------------------------------------------------------------------------------------------------------------------------------------------------|------------|---------------|-----------|--------------------------------------------------------------------------------------------------------------------------------------------------------------------------------------------------------------------------------------------------------------------------------------------------------------------------------------------------------------------------------------------------------------------------------------------------------------------------------------------------------------------------------------------------------------------------------------------------------------------------------------------------------------------------------------------------------------------------------------------------------------------------------------------------------------------------------------------------------------------------------------------------------------------------------------------------------------------------------------------------------------------------------------------------------------------------------------------------------------------------------------------------------------------------------------------------------------------------------------------------------------------------------------------------------------------------------------------------------------------------------------------------------------------------------------------------------------------------------------------------------------------------------------------------------------------------------------------------------------------------------------------------------------------------------------------------------------------------------------------------------------------------------------------------------------------------------------------------------------------------------------------------------------------------------------------------------------------------------------------------------------------------------------------------------------------------------------------------------------------------------|-----------|-----------|
| SKU                                 | 330 ml bottles, 24 bottles per case Each case contains 24 bottles of a single flavor                                                            |            |               |           |                                                                                                                                                                                                                                                                                                                                                                                                                                                                                                                                                                                                                                                                                                                                                                                                                                                                                                                                                                                                                                                                                                                                                                                                                                                                                                                                                                                                                                                                                                                                                                                                                                                                                                                                                                                                                                                                                                                                                                                                                                                                                                                                |           |           |
| Case Dimensions                     | 14.5"L x 9.37"W x 8.46"H                                                                                                                        |            |               | Five      |                                                                                                                                                                                                                                                                                                                                                                                                                                                                                                                                                                                                                                                                                                                                                                                                                                                                                                                                                                                                                                                                                                                                                                                                                                                                                                                                                                                                                                                                                                                                                                                                                                                                                                                                                                                                                                                                                                                                                                                                                                                                                                                                | FU        |           |
| Case Weight                         | 20.94 Lbs                                                                                                                                       | FAN Wing   | Fun Wint      | Fun Wing  | Fun Wing                                                                                                                                                                                                                                                                                                                                                                                                                                                                                                                                                                                                                                                                                                                                                                                                                                                                                                                                                                                                                                                                                                                                                                                                                                                                                                                                                                                                                                                                                                                                                                                                                                                                                                                                                                                                                                                                                                                                                                                                                                                                                                                       | FUN WING  | Fun Wing  |
| Pallet<br>Configuration             | 12 cases per layer x 8 layers / pallet=<br>96 units per pallet<br>48,384 bottles / <b>21</b> Pallets in a container<br>2016 cases per container | CHARDONIAN | ROSÉ MOS CATO | SANGRIA S | Instantial and the second seco | CABBRIE I | CHÁRDONNA |
| Pallet Weight                       | 2,080.9 lbs                                                                                                                                     |            |               |           |                                                                                                                                                                                                                                                                                                                                                                                                                                                                                                                                                                                                                                                                                                                                                                                                                                                                                                                                                                                                                                                                                                                                                                                                                                                                                                                                                                                                                                                                                                                                                                                                                                                                                                                                                                                                                                                                                                                                                                                                                                                                                                                                |           |           |