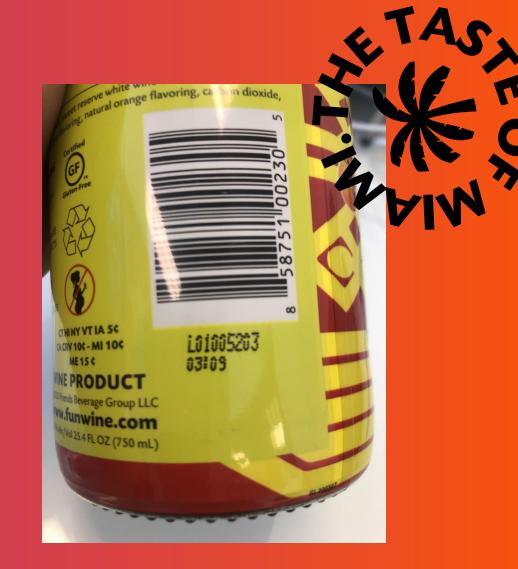

### 750mL BOTTLE LOT #

EXAMPLE
Batch Code L01005203

L= Lot

0 = last figure of year of production 2020

10 = month i.e. December

05 = day of the month i.e. 18 of

December

2 = Line of production N°1

03 = 03rd production on Line N°1