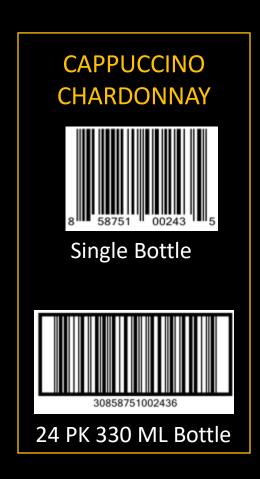

#### **ALUMINUM BOTTLE PACKAGING SPECS**

| Fun Wine 330 ml<br>aluminum bottles | Bottle weight: 382 Grams - 0.842 Pound                                                                                                          |            |               |           |                                                                                                                                                                                                                                                                                                                                                                                                                                                                                                                                                                                                                                                                                                                                                                                                                                                                                                                                                                                                                                                                                                                                                                                                                                                                                                                                                                                                                                                                                                                                                                                                                                                                                                                                                                                                                                                                                                                                                                                                                                                                                                                                |           |           |
|-------------------------------------|-------------------------------------------------------------------------------------------------------------------------------------------------|------------|---------------|-----------|--------------------------------------------------------------------------------------------------------------------------------------------------------------------------------------------------------------------------------------------------------------------------------------------------------------------------------------------------------------------------------------------------------------------------------------------------------------------------------------------------------------------------------------------------------------------------------------------------------------------------------------------------------------------------------------------------------------------------------------------------------------------------------------------------------------------------------------------------------------------------------------------------------------------------------------------------------------------------------------------------------------------------------------------------------------------------------------------------------------------------------------------------------------------------------------------------------------------------------------------------------------------------------------------------------------------------------------------------------------------------------------------------------------------------------------------------------------------------------------------------------------------------------------------------------------------------------------------------------------------------------------------------------------------------------------------------------------------------------------------------------------------------------------------------------------------------------------------------------------------------------------------------------------------------------------------------------------------------------------------------------------------------------------------------------------------------------------------------------------------------------|-----------|-----------|
| SKU                                 | 330 ml bottles, 24 bottles per case Each case contains 24 bottles of a single flavor                                                            |            |               |           |                                                                                                                                                                                                                                                                                                                                                                                                                                                                                                                                                                                                                                                                                                                                                                                                                                                                                                                                                                                                                                                                                                                                                                                                                                                                                                                                                                                                                                                                                                                                                                                                                                                                                                                                                                                                                                                                                                                                                                                                                                                                                                                                |           |           |
| Case Dimensions                     | 14.5"L x 9.37"W x 8.46"H                                                                                                                        |            |               | Five      |                                                                                                                                                                                                                                                                                                                                                                                                                                                                                                                                                                                                                                                                                                                                                                                                                                                                                                                                                                                                                                                                                                                                                                                                                                                                                                                                                                                                                                                                                                                                                                                                                                                                                                                                                                                                                                                                                                                                                                                                                                                                                                                                | FU        |           |
| Case Weight                         | 20.94 Lbs                                                                                                                                       | FAN Wing   | Fun Wint      | Fun Wing  | Fun Wing                                                                                                                                                                                                                                                                                                                                                                                                                                                                                                                                                                                                                                                                                                                                                                                                                                                                                                                                                                                                                                                                                                                                                                                                                                                                                                                                                                                                                                                                                                                                                                                                                                                                                                                                                                                                                                                                                                                                                                                                                                                                                                                       | FUN WING  | Fun Wing  |
| Pallet<br>Configuration             | 12 cases per layer x 8 layers / pallet=<br>96 units per pallet<br>48,384 bottles / <b>21</b> Pallets in a container<br>2016 cases per container | CHARDONIAN | ROSÉ MOS CATO | SANGRIA S | Instantial and the second seco | CABBRIE I | CHÁRDONNA |
| Pallet Weight                       | 2,080.9 lbs                                                                                                                                     |            |               |           |                                                                                                                                                                                                                                                                                                                                                                                                                                                                                                                                                                                                                                                                                                                                                                                                                                                                                                                                                                                                                                                                                                                                                                                                                                                                                                                                                                                                                                                                                                                                                                                                                                                                                                                                                                                                                                                                                                                                                                                                                                                                                                                                |           |           |