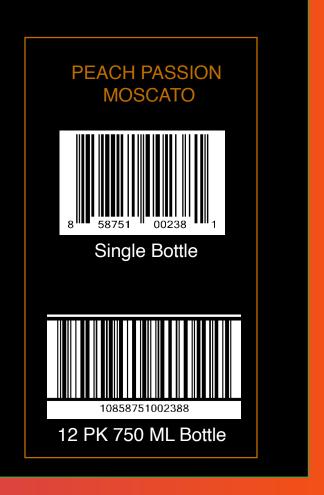

#### **BOTTLE PACKAGING SPECS**

Fun Wine 750 ml Multi-Serve Bottles Bottle weight: 1.212 Kilograms - 2.67 Pound

SKU

750 ML BTL, 12bottles percase

Each case contains 12bottles of a single flavor

| Case Dimensions | 11.93"Lx 8.9"W x 12.9"H |
|-----------------|-------------------------|
|                 |                         |

Case Weight 26 lbs.

Pallet Configuration 17 cases per layer x 4 layers per pallet = 68 units/pallet 17,136 Bottles /21 Pallets in a container 1428 cases per container

Pallet Weight

2,440 lbs.















### 750mL BOTTLE LOT #

EXAMPLE
Batch Code L01005203

L= Lot

0 = last figure of year of production 2020

10 = month i.e. December

05 = day of the month i.e. 18 of

December

2 = Line of production N°1

03 = 03rd production on Line N°1



#### **ALUMINUM BOTTLE PACKAGING SPECS**

| Fun Wine 330 ml<br>aluminum bottles | Bottle weight: 382 Grams - 0.842 Pound                                                                                                          |            |               |           |