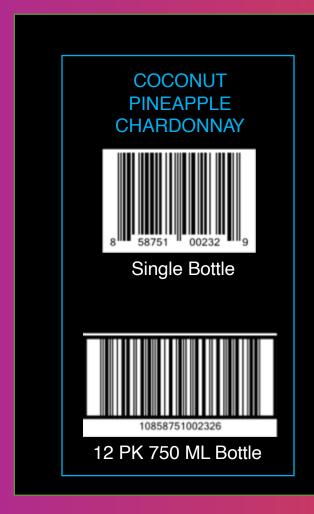

#### **BOTTLE PACKAGING SPECS**

Fun Wine 750 ml Multi-Serve Bottles Bottle weight: 1.212 Kilograms - 2.67 Pound

SKU

750 ML BTL, 12bottles percase

Each case contains 12bottles of a single flavor

| Case Dimensions | 11.93"Lx 8.9"W x 12.9"H |
|-----------------|-------------------------|
|                 |                         |

Case Weight 26 lbs.

Pallet Configuration 17 cases per layer x 4 layers per pallet = 68 units/pallet 17,136 Bottles /21 Pallets in a container 1428 cases per container

Pallet Weight

2,440 lbs.















### 750mL BOTTLE LOT #

EXAMPLE
Batch Code L01005203

L= Lot

0 = last figure of year of production 2020

10 = month i.e. December

05 = day of the month i.e. 18 of

December

2 = Line of production N°1

03 = 03rd production on Line N°1



#### **ALUMINUM BOTTLE PACKAGING SPECS**

| Fun Wine 330 ml<br>aluminum bottles | Bottle weight: 382 Grams - 0.842 Pound                                                                                                          |            |               |           |