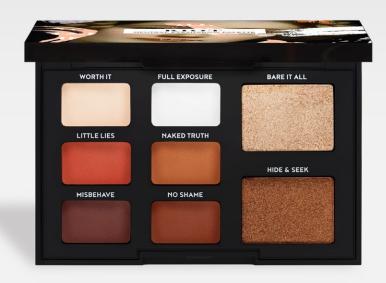

### **RIOT**BOLD EYE PALETTE

FULL SIZE 1200 UNITS

**RRP**€46.00 NET.W T. 16 GR.

Daily bold eye palette with earthy deep shades infused with cotton oil and porcelain flower. Matte and metallic shades with high pigmentation ensure perfect adhesion to the eyelid and a soft velvety touch. All shades contain Cotton oil and Porcelain flower.