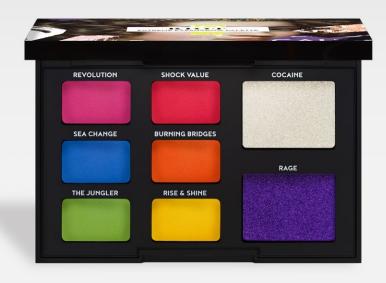

Article Number: 03-20084-EE

## **RIOT**EXTREME EYE PALETTE

FULL SIZE 900 UNITS

€2.38

**RRP**€46.00 NET.W T. 16 GR.

Extreme eye palette with artistic, bright shades infused with cotton oil and porcelain flower. Matte and metallic shades with high pigmentation ensure perfect adhesion to the eyelid and a soft velvety touch. All shades contain Cotton oil and Porcelain flower.