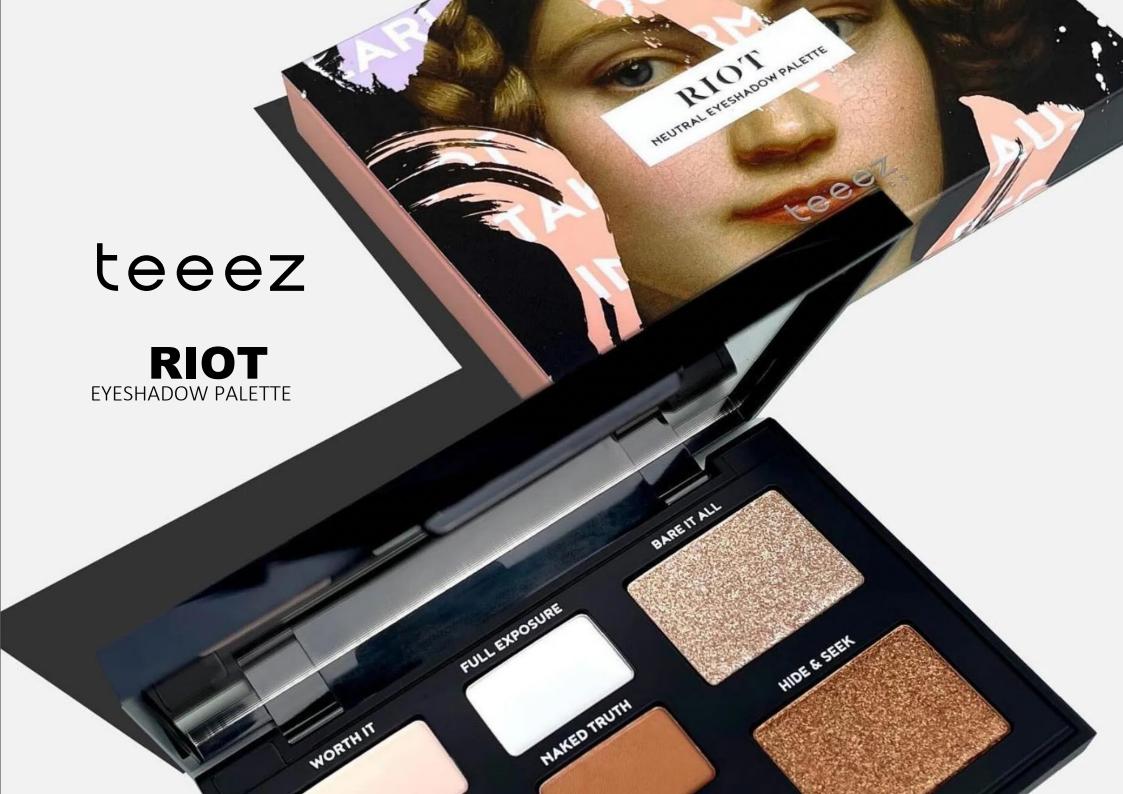

### **RIOT**NEUTRAL EYE PALETTE

FULL SIZE 2000 UNITS

**RRP**€46.00 NET.W T. 16 GR.

Daily neutral eye palette with warm nude shades infused with cotton oil and porcelain flower. Matte and metallic shades with high pigmentation ensure perfect adhesion to the eyelid and a soft velvety touch. All shades contain cotton oil and porcelain flower.