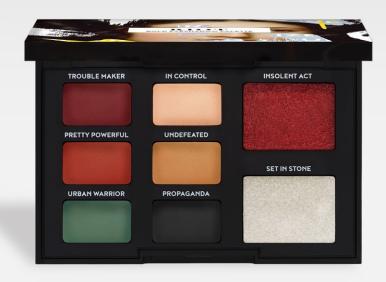

## **RIOT**EXTREME EYE PALETTE

FULL SIZE 900 UNITS

€2.38

**RRP**€46.00 NET.W T. 16 GR.

Extreme eye palette with artistic, bright shades infused with cotton oil and porcelain flower. Matte and metallic shades with high pigmentation ensure perfect adhesion to the eyelid and a soft velvety touch. All shades contain Cotton oil and Porcelain flower.